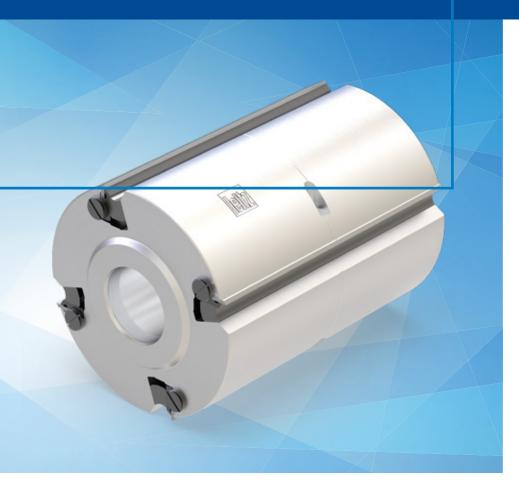

# CentroPlan Planing Cutterhead

Ready-to-paint surface finish, easy handling

Cost-optimized processes and perfect machining results can rarely be reconciled with common planing systems.

With the CentroPlan planing cutterhead from Leitz, it is possible to reduce production costs and at the same time generate perfect finish qualities without sacrificing the performance of the overall system. In addition, the tool is very sustainable due to the use of serviced turnblades.

### AT A GLANCE

- Cutting edge clamping without screws
- Constant diameter without setting gauge
- Available with cutting width 130 / 166 / 236 mm
- Diameter 125 mm
- For 4-side planing and profiling machines
- For machining soft/hardwood and thermoplastics
- Cutting material HW