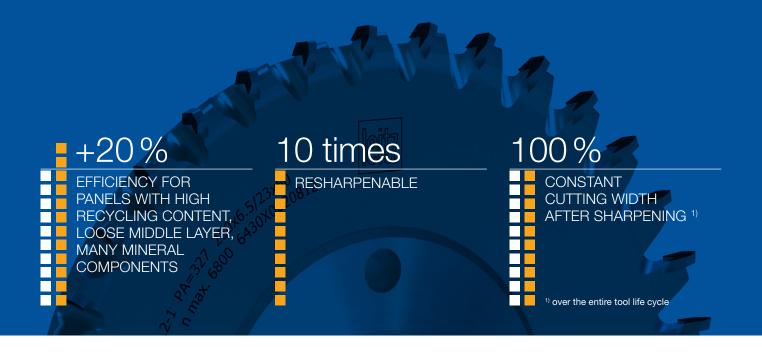

The compact hogger from Leitz contributes hugely to the solution for this challenge. Purchase and service costs can be significantly reduced – without compromising on durability and machining quality. This means that even panel materials with a high recycling content, loose middle layer and/or many mineral components can be processed economically.

### AT A GLANCE

- 10 times resharpenable
- Solid and serivce-friendly design
- Constant cutting width
- Suitable for all conventional panel materials
- For mounting on quick clamping system or sleeve
- Available from stock
- Diamond tipped

# Cost-effective compact hogger with low follow-up costs

- Low purchase costs through cost-efficient design
- Simple and cost-effective repair through optimized tooth geometry
- Economical processing of panels with a high recycling content, loose middle layer and/or many mineral components

# High performance at low cost

- Long tool life in a wide range of panel materials thanks to the robust construction
- Cutting performance optimally matched to production due to extensive product range
- Long tool life and up to 10 times resharpens