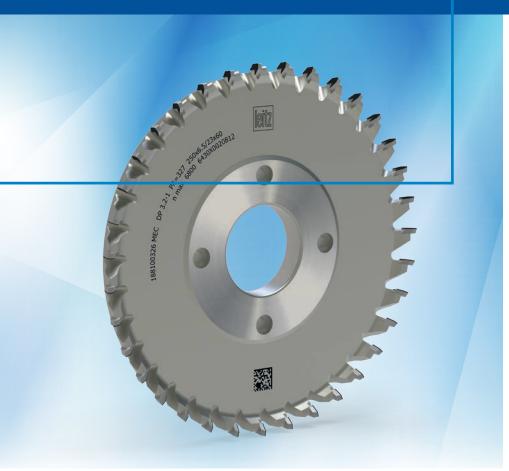

# Compact hogger

The reliable cost-efficient machining solution

The compact hoggers from Leitz guarantee high cost efficiency metre by metre, especially when processing furniture parts with thin edges.

Cost and quality are factors that play a particularly important role in furniture and panel production. Manufacturers are interested in saving time and money, but at the same time they have to meet, or exceed, customer expectations for quality.

### AT A GLANCE

- 10 times resharpenable
- Solid and serivce-friendly design
- Constant cutting width
- Suitable for all conventional panel materials
- For mounting on quick clamping system or sleeve
- Available from stock
- Diamond tipped