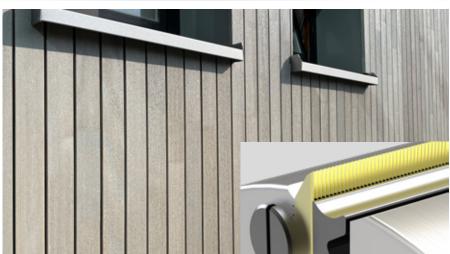

# Hydro planerhead for structured finishes

Sawn look due to planing

The use of profile planing knives produces facade cladding with a rough-sawn look.

In the construction industry, the demand for rustic timber facades with a rough-sawn look is increasing. Precise four-sided processing is essential so that the timber can be processed accurately and functionally.

The "rough-sawn" look is created by planing. The Leitz Hydro planerhead with profiled knives ensures maximum precision and minimum concentricity tolerance. A simple grinding process is sufficient for servicing – without profile grinding. This saves time and reduces maintenance costs.