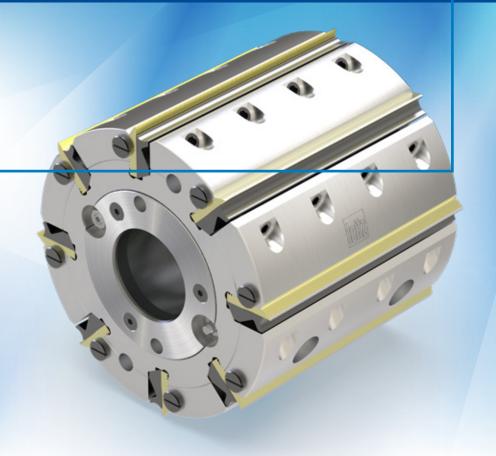

# Hydro planerhead for structured finishes

Sawn look due to planing

The use of profile planing knives produces facade cladding with a rough-sawn look.

In the construction industry, the demand for rustic timber facades with a rough-sawn look is increasing. Precise four-sided processing is essential so that the timber can be processed accurately and functionally.

The "rough-sawn" look is created by planing. The Leitz Hydro planerhead with profiled knives ensures maximum precision and minimum concentricity tolerance. A simple grinding process is sufficient for servicing – without profile grinding. This saves time and reduces maintenance costs.

# **AT A GLANCE**

- Individual tool design
- Back-serrated planing knives with profile
- Diameter 140-300 mm
- For four-sided planing and profiling machines
- For processing solid wood
- Customised production available at short notice
- Cutting material MC (standard), optional HS

# Robust design for the best planing result

- No jamming on the spindle due to special treatment of the spindle surface
- Consistently optimum machining results thanks to perfect concentricity